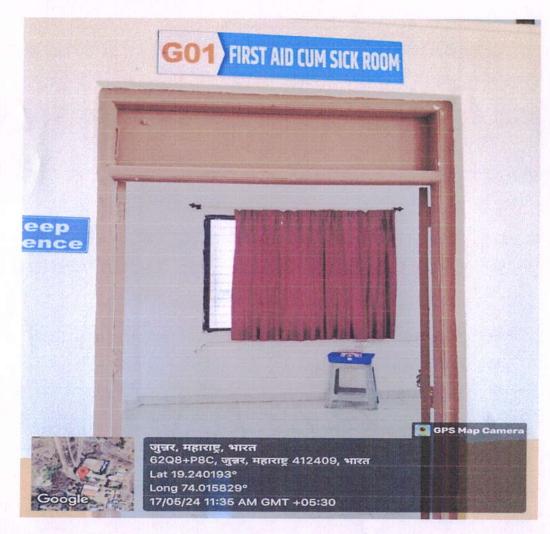

# First Aid cum Sick Room

Sick room is important in college. If a student is a ill he can be sent to rest in the sick room. There is a medicine and first aid kit. Ti helps to students In emergency time.