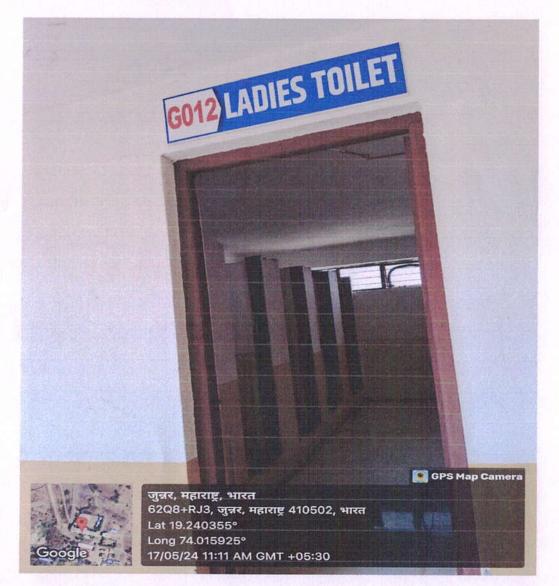

## **Girls Toilet**

They were made clean and safe. A roof was added to protect the girls' privacy and water taps were added so students could wash their hands. For girls growing up in a community where gender inequality still prevents many girls from getting an education and choosing their own futures, the toilets represent even more.