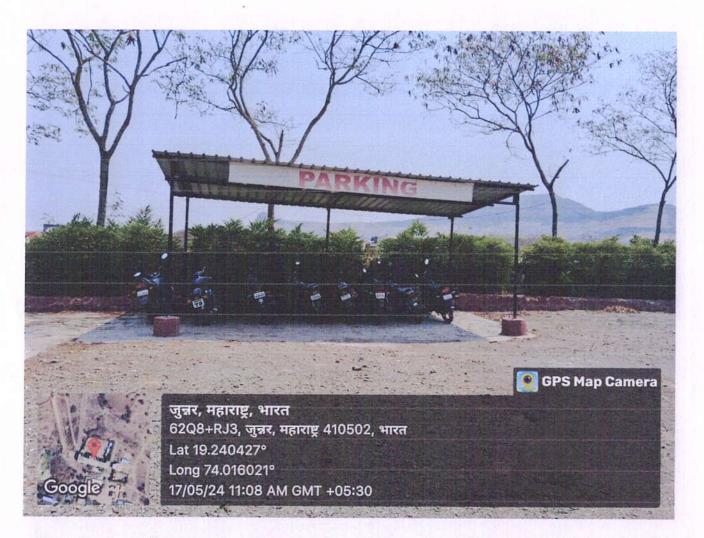

#### **Drinking water Sources-**

Water purifiers in institutional campus are essential for providing clean and safe drinking water to students, staff and visitors because "**Precaution is always better than cure**". Water purifiers are integral to providing a safe and healthy environment on institutional campus. They support the wellbeing of the campus community and contribute to sustainability efforts by reducing the consumption.