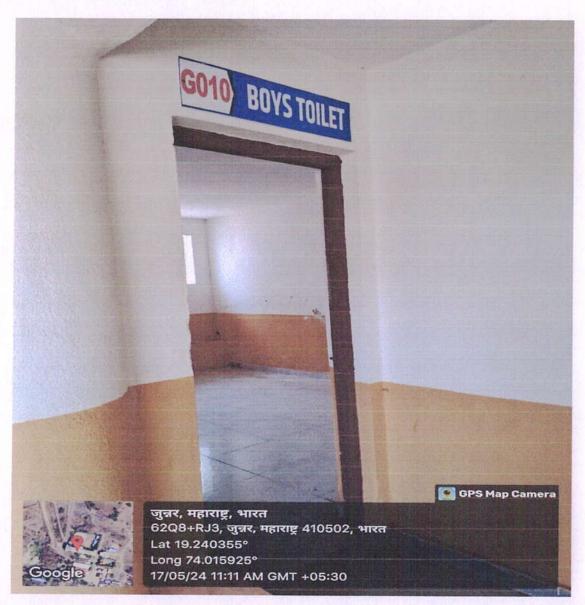

## **Boys Toilet & Common Room**

The common rooms are provided with good lightening system, fan, and water facility. **The common rooms are also having toilet facility**. Both common rooms have been developed with such indoor games facilities as carrom, chess, ...