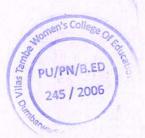

Parking

All students, staff and other persons in the college who wish to park a motor vehicle on college property should complete a parking application. And return it to campus safety. College parking should be easy and friendly.